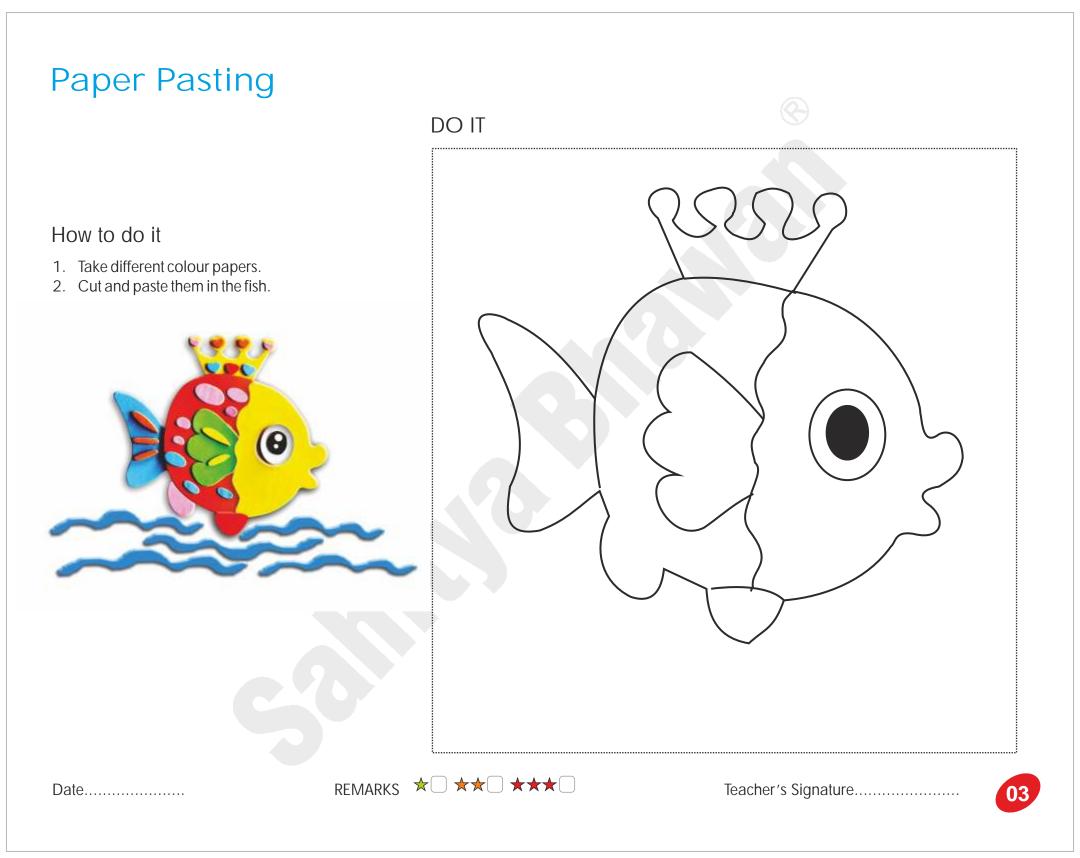

## Paper Pasting

## DO IT

#### How to do it

- 1. Take different coloured papers.
- 2. Cut them in the shape of a hand.
- 3. Paste them on the flower.
- 4. Make a stem and the leaves with the given paper.
- 5. Make the grass also.