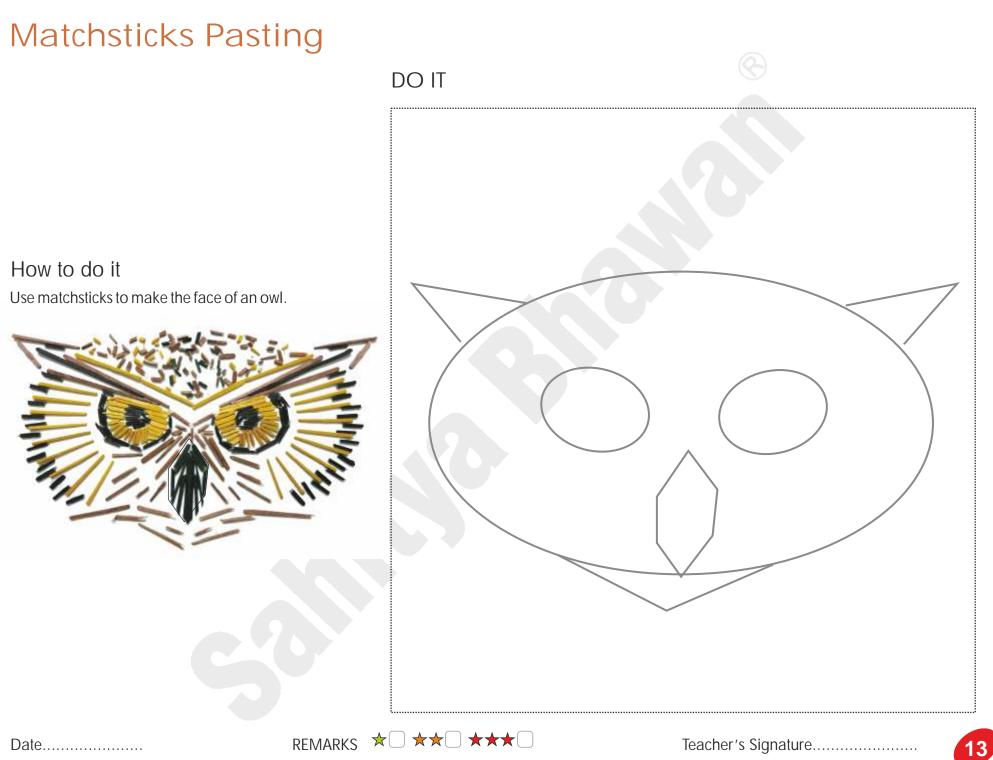

|                    |                     |
| <ol> <li>Take different coloured papers.</li> <li>Tear them into small bits and paste then<br/>the scenery.</li> </ol> | n in               |                     |
| <image/>                                                                                                               |                    |                     |
| Date                                                                                                                   | REMARKS ★□★★□      | Teacher's Signature |



## **Wool Pasting**

#### How to do it

- 1. Paste wool in the picture given alongside.
- 2. Use different coloured wool to decorate the badge.



Date.....

Teacher's Signature.....

11





Teacher's Signature.....



## Suji Painting

### How to do it



REMARKS ★□ ★★□ ★★★□



14

Teacher's Signature.....

## **Craft Work B**



Publisher : Sahitya Bhawan

ISBN : 9789353399153

Author : Geeta Adlakha

Type the URL :https://www.kopykitab.com/product/51452