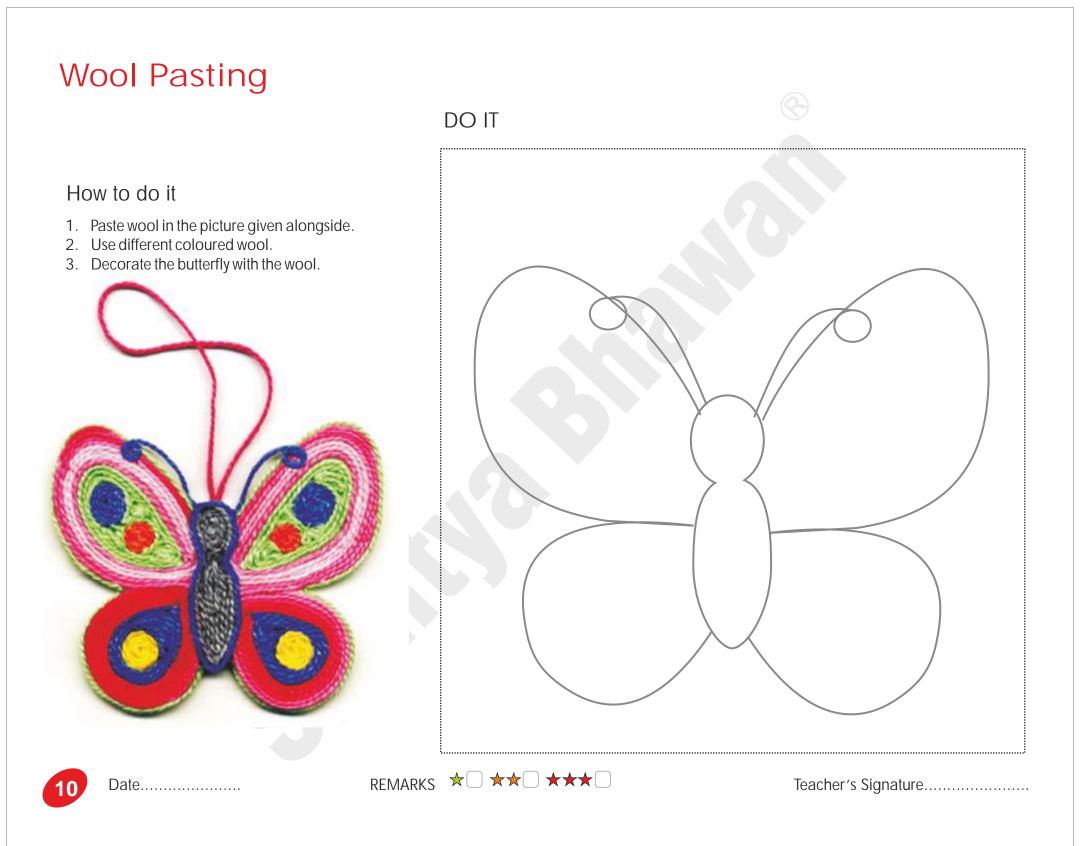

## **Wool Pasting**

#### How to do it

- 1. Paste wool in the picture given alongside.
- 2. Use different coloured wool to decorate the badge.

Date.....

Teacher's Signature.....

11

Teacher's Signature.....