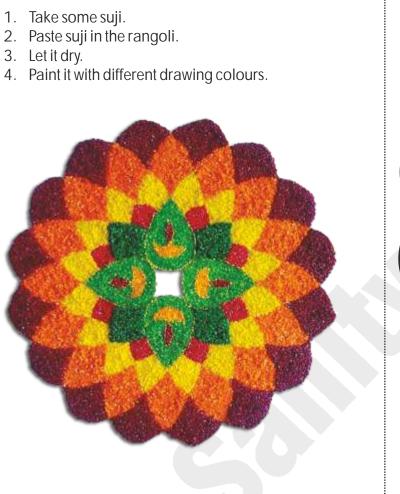

|                     |
| <ol> <li>Take different coloured papers.</li> <li>Tear them into small bits and paste then<br/>the scenery.</li> </ol> | n in               |                     |
| <image/>                                                                                                               |                    |                     |
| Date                                                                                                                   | REMARKS ★□★★□      | Teacher's Signature |



## **Wool Pasting**

#### How to do it

- 1. Paste wool in the picture given alongside.
- 2. Use different coloured wool to decorate the badge.



Date.....

Teacher's Signature.....

11





Teacher's Signature.....



## Suji Painting

### How to do it



REMARKS ★□ ★★□ ★★★□



14

Teacher's Signature.....

## **Craft Work B**



Publisher : Sahitya Bhawan

ISBN : 9789353399153

Author : Geeta Adlakha

Type the URL :https://www.kopykitab.com/product/51452