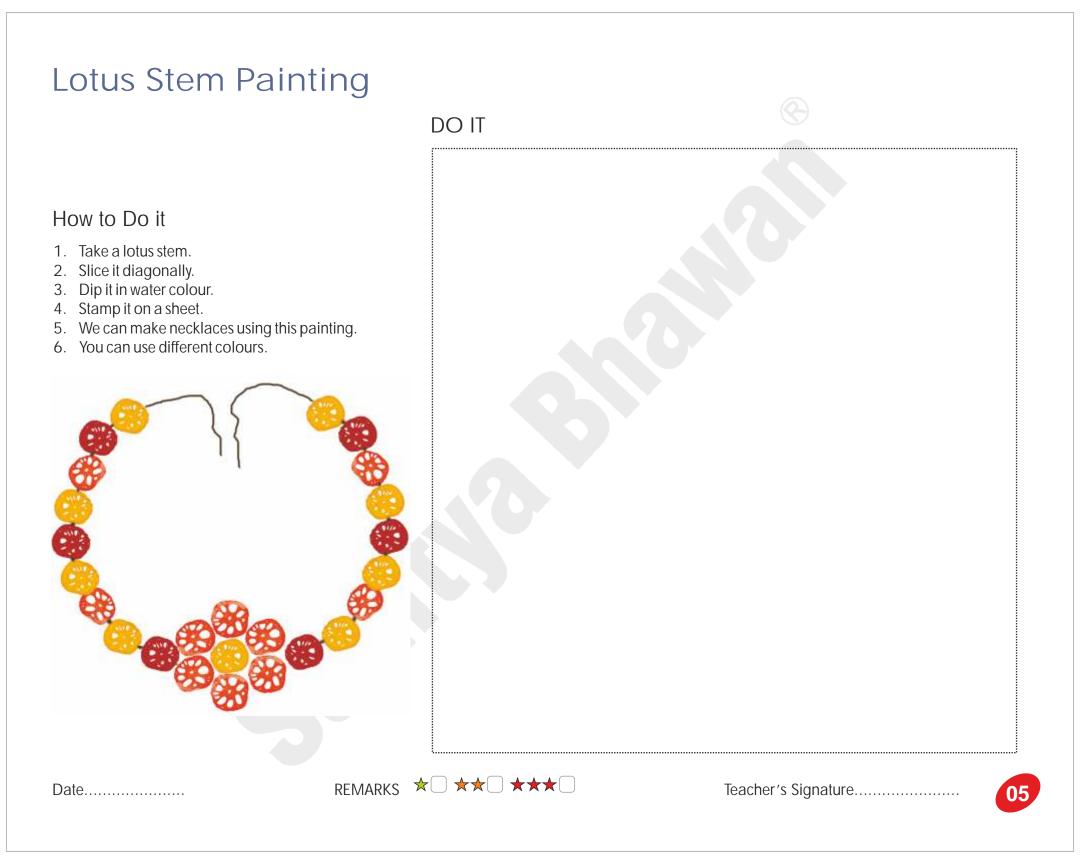

#### How to do it

- 1. Take black paper.
- 2. Cut it into circular shape and make the wheels of the buses.

Teacher's Signature.....

| Potato Painting                                                                                                                |              |                     |
|--------------------------------------------------------------------------------------------------------------------------------|--------------|---------------------|
|                                                                                                                                | DO IT        |                     |
| How to do it<br>1. Take a potato.<br>2. Slice it half.<br>3. Hollow it with knife.<br>4. Use it to make impressions on the pap | er.          |                     |
|                                                                                                                                |              |                     |
| Date                                                                                                                           | REMARKS * ** | Teacher's Signature |