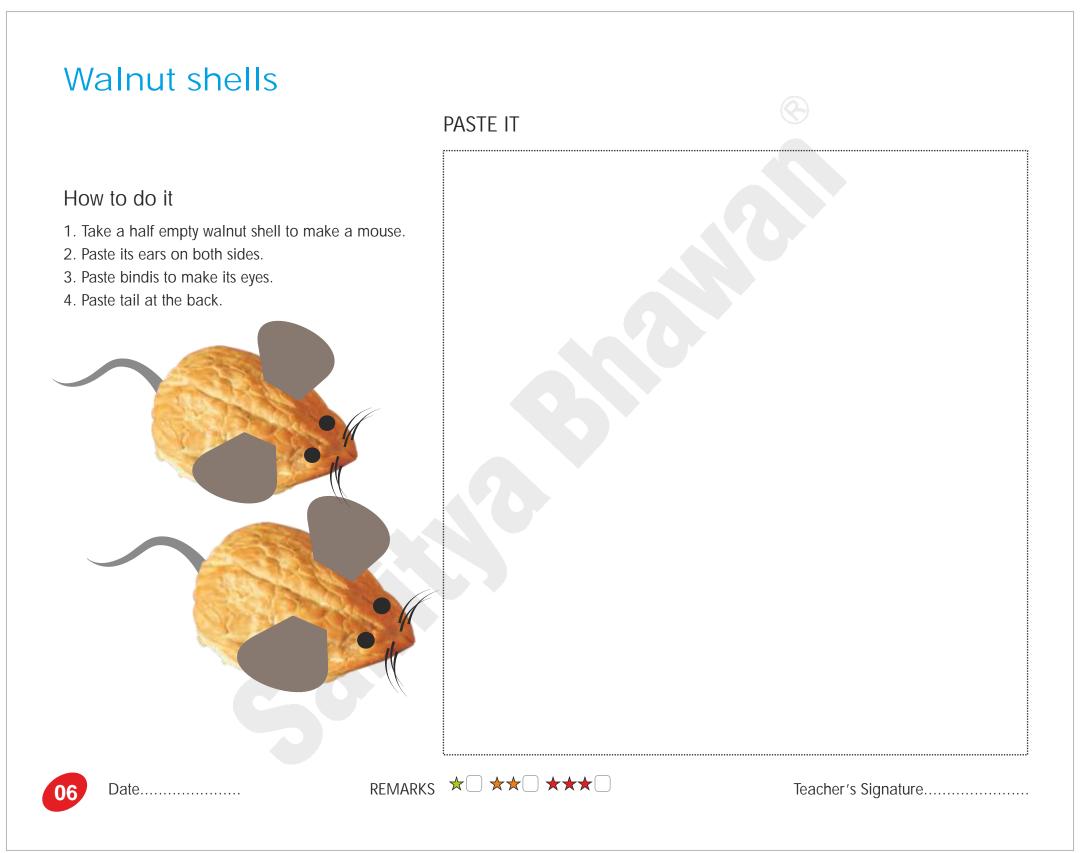

#### How to do it

- 1. Take black paper.
- 2. Cut it into circular shape and make the wheels of the buses.

Teacher's Signature.....

| Potato Painting                                                                                                                |              |                     |
|--------------------------------------------------------------------------------------------------------------------------------|--------------|---------------------|
|                                                                                                                                | DO IT        |                     |
| How to do it<br>1. Take a potato.<br>2. Slice it half.<br>3. Hollow it with knife.<br>4. Use it to make impressions on the pap | er.          |                     |
|                                                                                                                                |              |                     |
| Date                                                                                                                           | REMARKS * ** | Teacher's Signature |