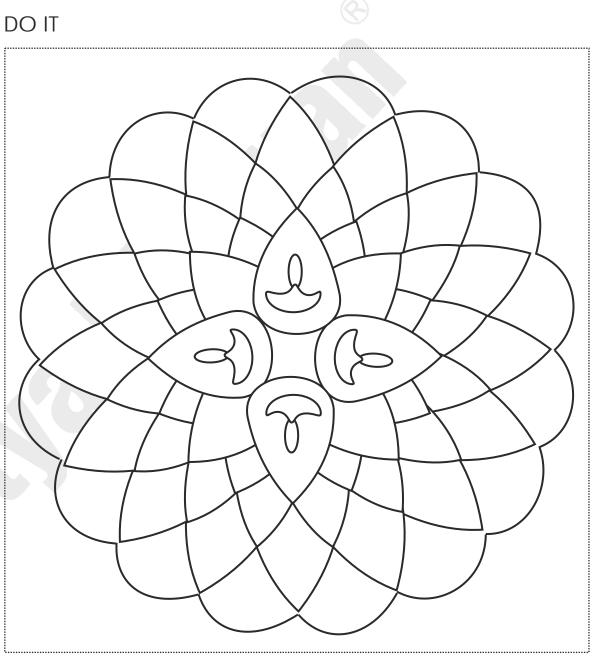

|
| <ol> <li>Take different coloured papers.</li> <li>Tear them into small bits and paste then<br/>the scenery.</li> </ol> | n in               |                     |
| <image/>                                                                                                               |                    |                     |
| Date                                                                                                                   | REMARKS ★□★★□      | Teacher's Signature |



## **Wool Pasting**

#### How to do it

- 1. Paste wool in the picture given alongside.
- 2. Use different coloured wool to decorate the badge.



Date.....

Teacher's Signature.....

11





Teacher's Signature.....



## Suji Painting

### How to do it



REMARKS ★□ ★★□ ★★★□



14

Teacher's Signature.....

## **Craft Work B**



Publisher : Sahitya Bhawan

ISBN : 9789353399153

Author : Geeta Adlakha

Type the URL :https://www.kopykitab.com/product/51452