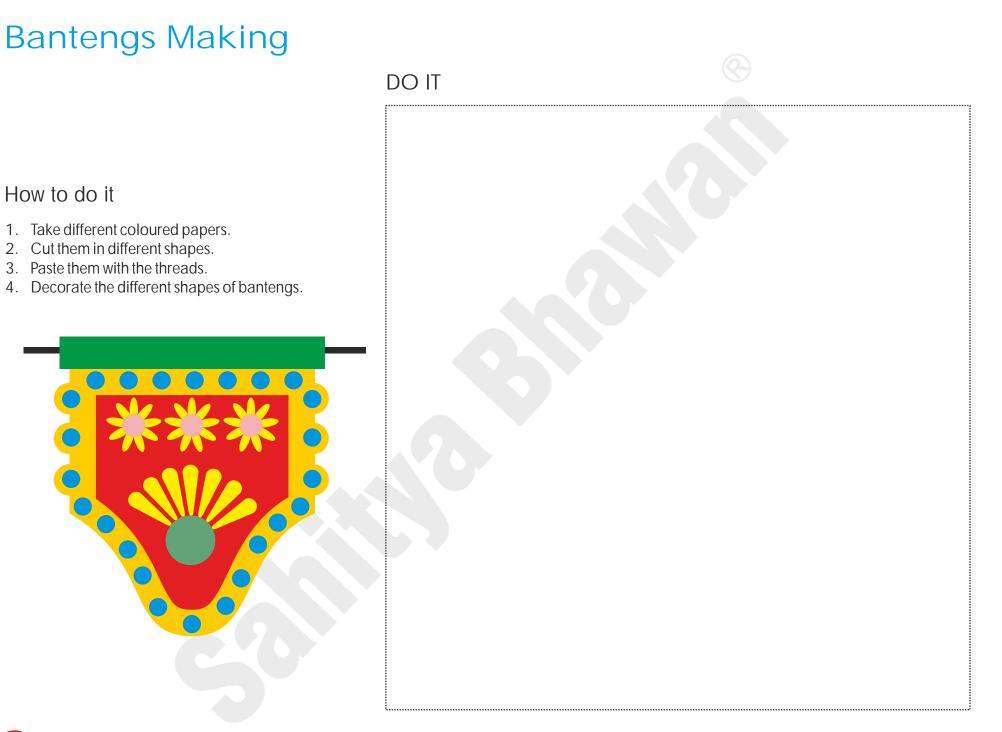

#### How to do it

- 1. Take different coloured papers.
- 2. Cut them in the shape of a hand.
- 3. Paste them on the flower.
- 4. Make a stem and the leaves with the given paper.
- 5. Make the grass also.