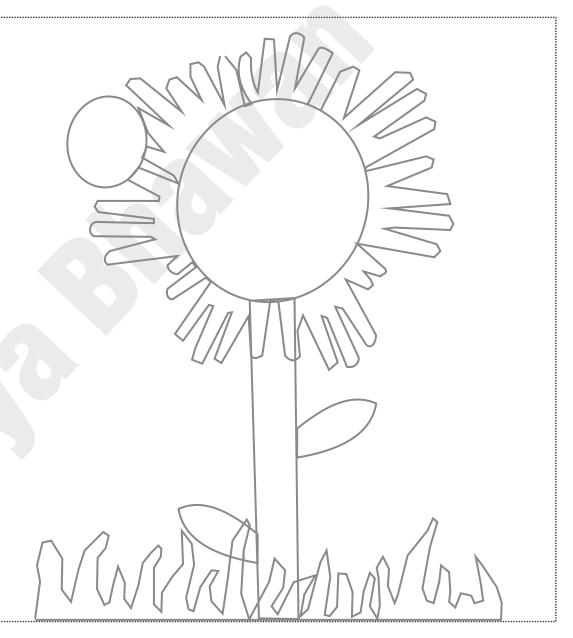

## Paper Pasting

## DO IT

#### How to do it

- 1. Take different coloured papers.
- 2. Cut them in the shape of a hand.
- 3. Paste them on the flower.
- 4. Make a stem and the leaves with the given paper.
- 5. Make the grass also.