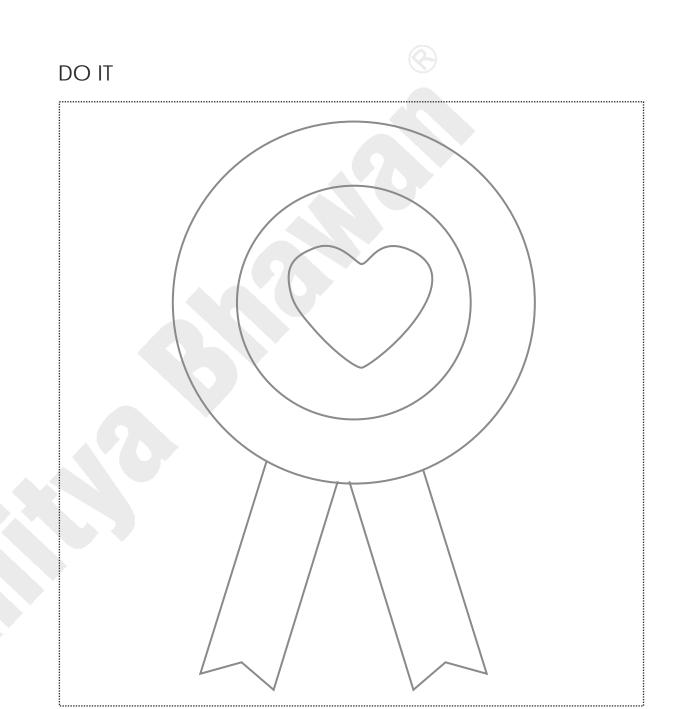

#### How to do it

- 1. Paste wool in the picture given alongside.
- 2. Use different coloured wool to decorate the badge.

Date.....

Teacher's Signature.....

11

Teacher's Signature.....